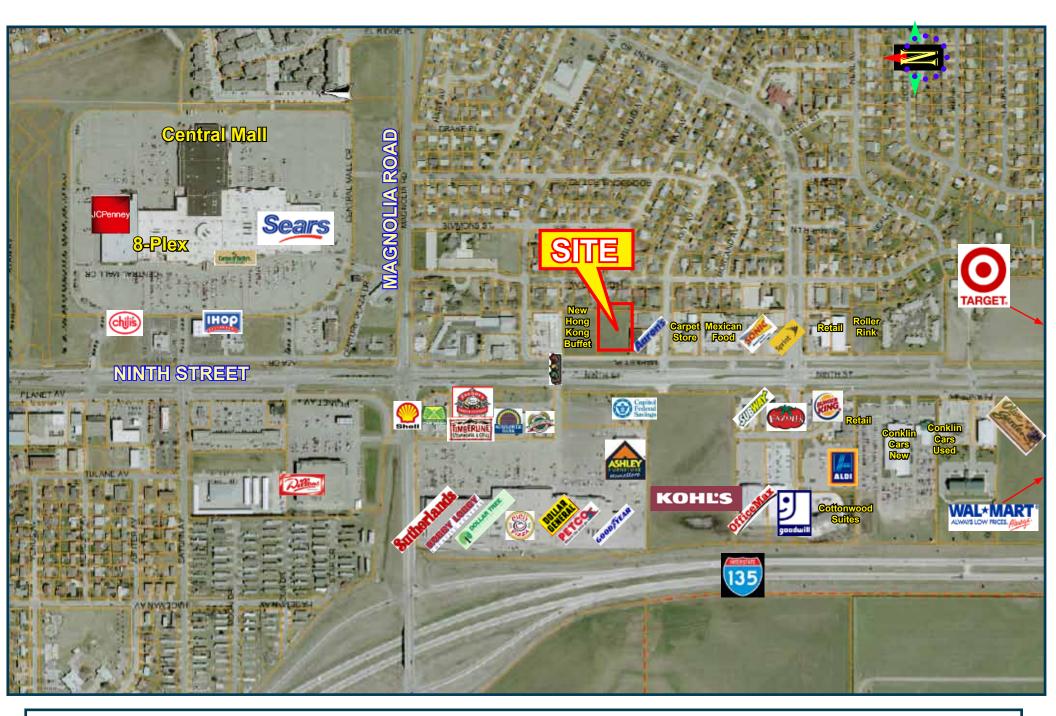

Excellent location for restaurant, retail and office uses

Rates starting at \$18.00/sq. ft. NNN

- Separate Entrances
- Suites available from 1,400-2,800 Sq. Ft.
- Strong traffic counts & demographics
- Turn key finish available
- Signalized intersection
- Area neighbors include Olive Garden, Central Mall, Wal-Mart, Kohl's, Office Max, Hobby Lobby, Dillons, Aldi, Chili's, Timberline Steakhouse, Freddy's Frozen Custard, Subway, Capital Federal, Sunflower Bank, & many more.