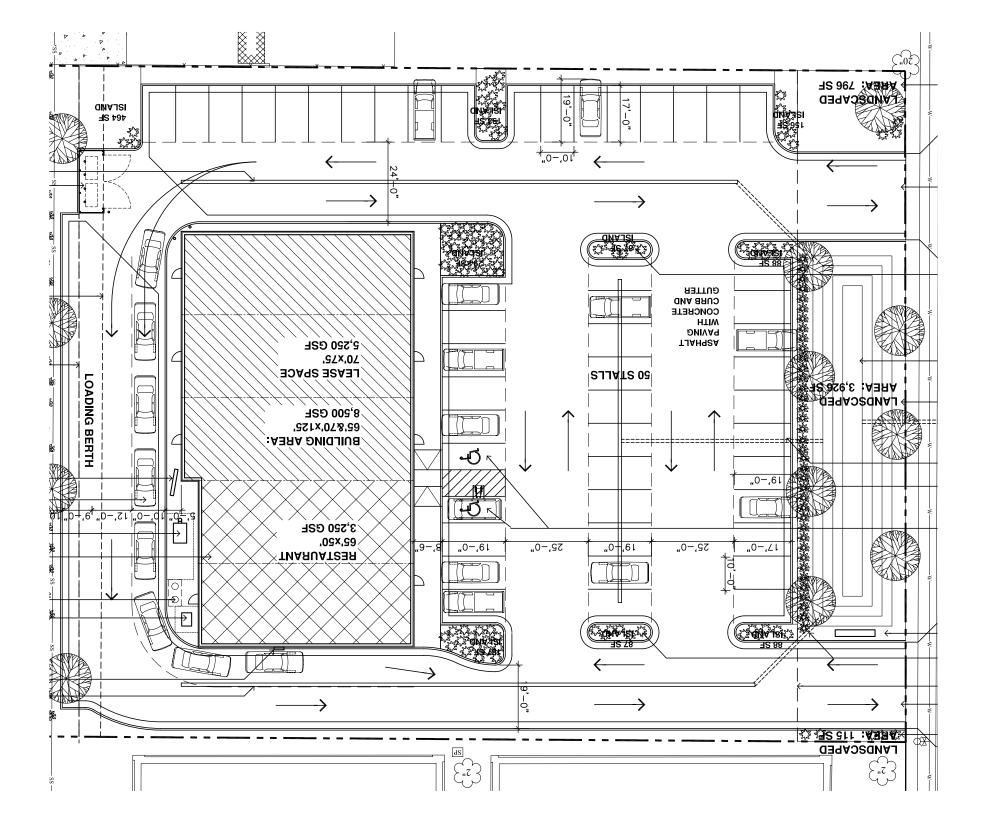

Excellent location for restaurant, retail and office uses

Rates starting at \$18.00/sq. ft. NNN

- Separate Entrances
- Suites available from 1,400-2,800 Sq. Ft.
- Strong traffic counts & demographics
- Turn key finish available
- Signalized intersection
- Area neighbors include Olive Garden, Central Mall, Wal-Mart, Kohl's, Office Max, Hobby Lobby, Dillons, Aldi, Chili's, Timberline Steakhouse, Freddy's Frozen Custard, Subway, Capital Federal, Sunflower Bank, & many more.